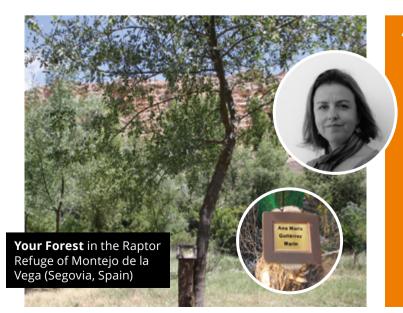

In appreciation of your support, upon receiving a copy of your will, or at least the part where you mention us, WWF Spain will plant a tree on your behalf in **Your forest**.

"I'm filled with peace and joy knowing that when I'm no longer here, and thanks to my legacy, I will be contributing to preserve the world that WWF Spain imagines. A world of great oceans, impressive deserts, forests full of life, of peaks that have inspired climbers, adventurers, writers and artists and in which a great variety of animals live".

Ana María Gutiérrez